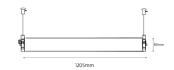

#### Tubo 1200 Opal

| Dimensions         | Ø80mm x 1205mm                                 |
|--------------------|------------------------------------------------|
| Finish             | Opal Polycarbobate with Stainless Steel fixing |
| Configurations     | Ceiling Mounted / Wall Mounted / Pendant       |
| Code / Description | 146B30401280OP / Opal Warm White 3000K 40W     |
| Light Source       | LED                                            |
| Lumen Output       | 4600lm                                         |
| CRI                | 80+                                            |
| Lifespan           | 50000hrs                                       |
| Rating             | IP67                                           |
| Voltage            | 220-240V                                       |