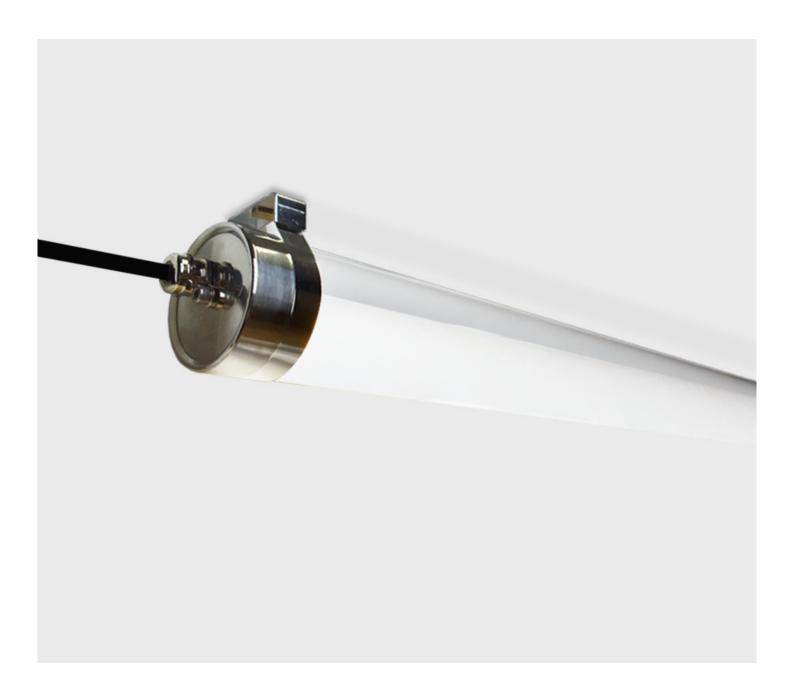

# **Tubo Opal**

Tubo is a powerful and vandal-resistant LED interior/exterior luminaire which can be suspended or surface mounted depending on your project requirements. Ideally used for public walkways, railway stations, underpasses, parks and signage, Tubo is available in 20W or 40W with clear or louver reflector.

## Tubo 600 Opal

| Dimensions         | Ø80mm x 605mm                                  |
|--------------------|------------------------------------------------|
| Finish             | Opal Polycarbobate with Stainless Steel fixing |
| Configurations     | Ceiling Mounted / Wall Mounted / Pendant       |
| Code / Description | 146B30206080OP / Opal Warm White 3000K 20W     |
| Light Source       | LED                                            |
| Lumen Output       | 2300lm                                         |
| CRI                | 80+                                            |
| Lifespan           | 50000hrs                                       |
| Rating             | IP67                                           |
| Voltage            | 220-240V                                       |

#### Tubo 1200 Opal

| Dimensions         | Ø80mm x 1205mm                                 |
|--------------------|------------------------------------------------|
| Finish             | Opal Polycarbobate with Stainless Steel fixing |
| Configurations     | Ceiling Mounted / Wall Mounted / Pendant       |
| Code / Description | 146B30401280OP / Opal Warm White 3000K 40W     |
| Light Source       | LED                                            |
| Lumen Output       | 4600lm                                         |
| CRI                | 80+                                            |
| Lifespan           | 50000hrs                                       |
| Rating             | IP67                                           |
| Voltage            | 220-240V                                       |