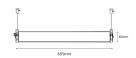

## Tubo 600 Opal

| Dimensions         | Ø80mm x 605mm                                  |
|--------------------|------------------------------------------------|
| Finish             | Opal Polycarbobate with Stainless Steel fixing |
| Configurations     | Ceiling Mounted / Wall Mounted / Pendant       |
| Code / Description | 146B30206080OP / Opal Warm White 3000K 20W     |
| Light Source       | LED                                            |
| Lumen Output       | 2300lm                                         |
| CRI                | 80+                                            |
| Lifespan           | 50000hrs                                       |
| Rating             | IP67                                           |
| Voltage            | 220-240V                                       |